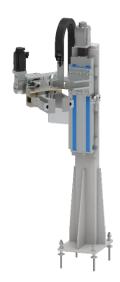

## Complete system for stator handling

Pneumatic gripping unit with electric swivel and linear unit for handling e-drives.

## **Advantages - Your benefits**

- Process-reliable handling of stators of any size
- Modular drive concept to adapt common servomotors for swivel and linear units
- Compact design for use in confined spaces
- Complete system, as the entire solution comes from a single source
- Scalable solution enables adaption of the application to specific projects.

## **Technical data**

· Gripping force 8,200 N · Workpiece weight 33 kg • Min./max. operating pressure 4/6.5 bar • Driving force (linear) 10,000 N Repeat accuracy (linear) 0.03 mm Repeat accuracy (swivel) 0.035°