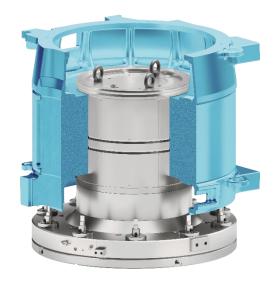

## Hydraulic expansion arbor

Hydraulic expansion arbor for clamping stators of high workpiece weight

## Your advantages and benefits

- Floating workpiece mounting to compensate for unevenness of the workpiece flat surface
- Amoeba-shaped application of the hydraulic expansion chamber to the inner contour of the workpiece
- Strong damping of the clamping device improves the cutting parameters of the machining process
- Wear protection due to the use of an intermediate sleeve
- Scalable solution enables adaption of the application to specific projects