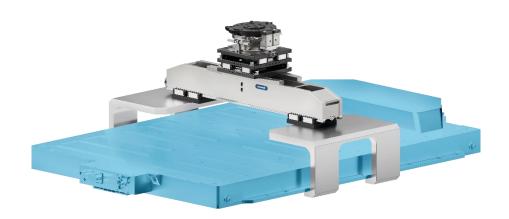

## **Gripping module for battery packs**

**Customized solution** 

## **Gripping module for battery packs**

Electric long-stroke gripper with compensation unit for high workpiece weights

## Your advantages and benefits

- Process-reliable handling of battery packs
- Heavy-duty compensation unit for compensation of positional deviations during the gripping operation
- Maximum flexibility due to the electric drive of the long-stroke gripper
- Scalable solution enables adaption of the application to specific projects

## Technical data

· Workpiece weight > 1,000 kg Compensating in X/Y ± 25 mm Rotational compensation ± 3° · Stroke per jaw 250 mm

> Please contact us with your individual requirement. You can reach the E-Mobility team at: